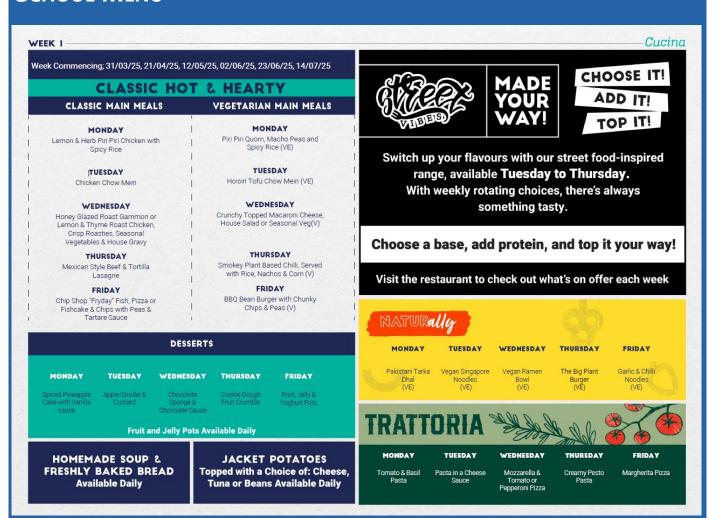

# WEEKLY DIARY WEEK 28(21 – 25 APRIL)





### Wednesday

Stoke City vs MK Dons (Football Academy) (A)

# Monday Bank Holiday Monday (School Closed) Tuesday—Friday Year 10 PPE Examinations Wednesday Year 9 Subject Consultation Evening Thursday—Friday Year 11 GCSE Art Examinations The Biology Challenge

## **SPORTS RESULTS (31 MARCH - 4 APRIL)**

### **Tuesday**

Year 11 Football Semi-Final vs MKA (W) 4-1

### Wednesday

MK Dons (Football Academy) vs Derby (W) w/o

U18 Badminton vs Royal Latin (L)

Year 8 Basketball vs St Pauls (W) 47-15

### **Thursday**

U14 Girls Badminton Final vs Watling (W) 5-2

### **SCHOOL MENU**